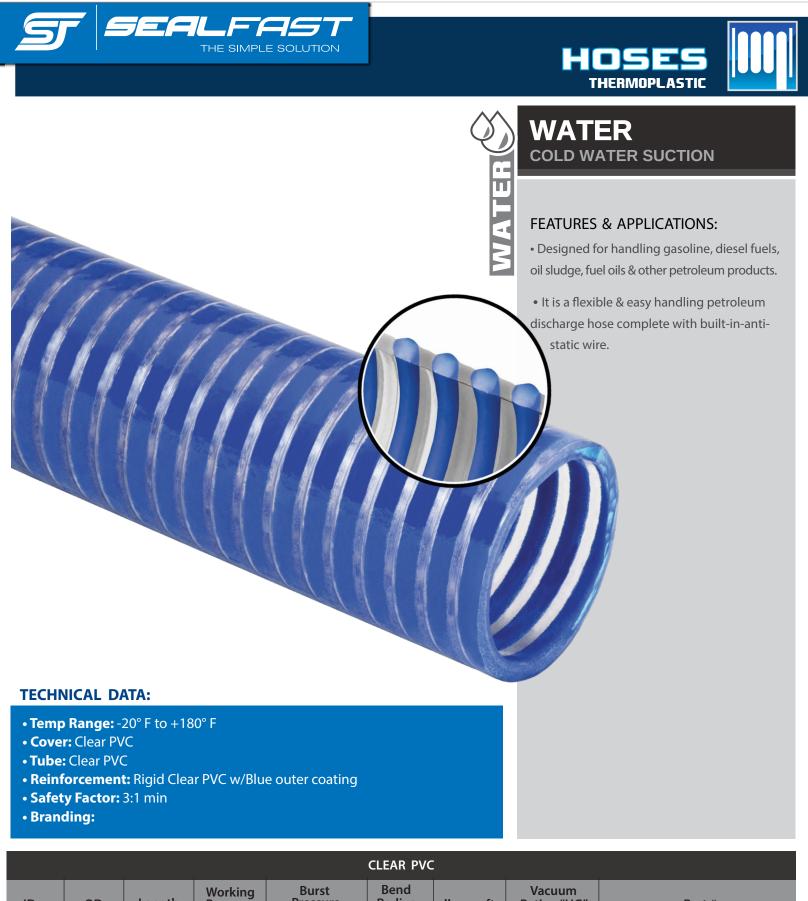

| ID                                                                                                                                                             | OD | Length | Working<br>Pressure | Burst<br>Pressure | Bend<br>Radius | lbs per ft. | Vacuum<br>Rating "HG" | Part # |
|----------------------------------------------------------------------------------------------------------------------------------------------------------------|----|--------|---------------------|-------------------|----------------|-------------|-----------------------|--------|
| 1-1/2"                                                                                                                                                         |    | 100'   | 85                  |                   | n/a